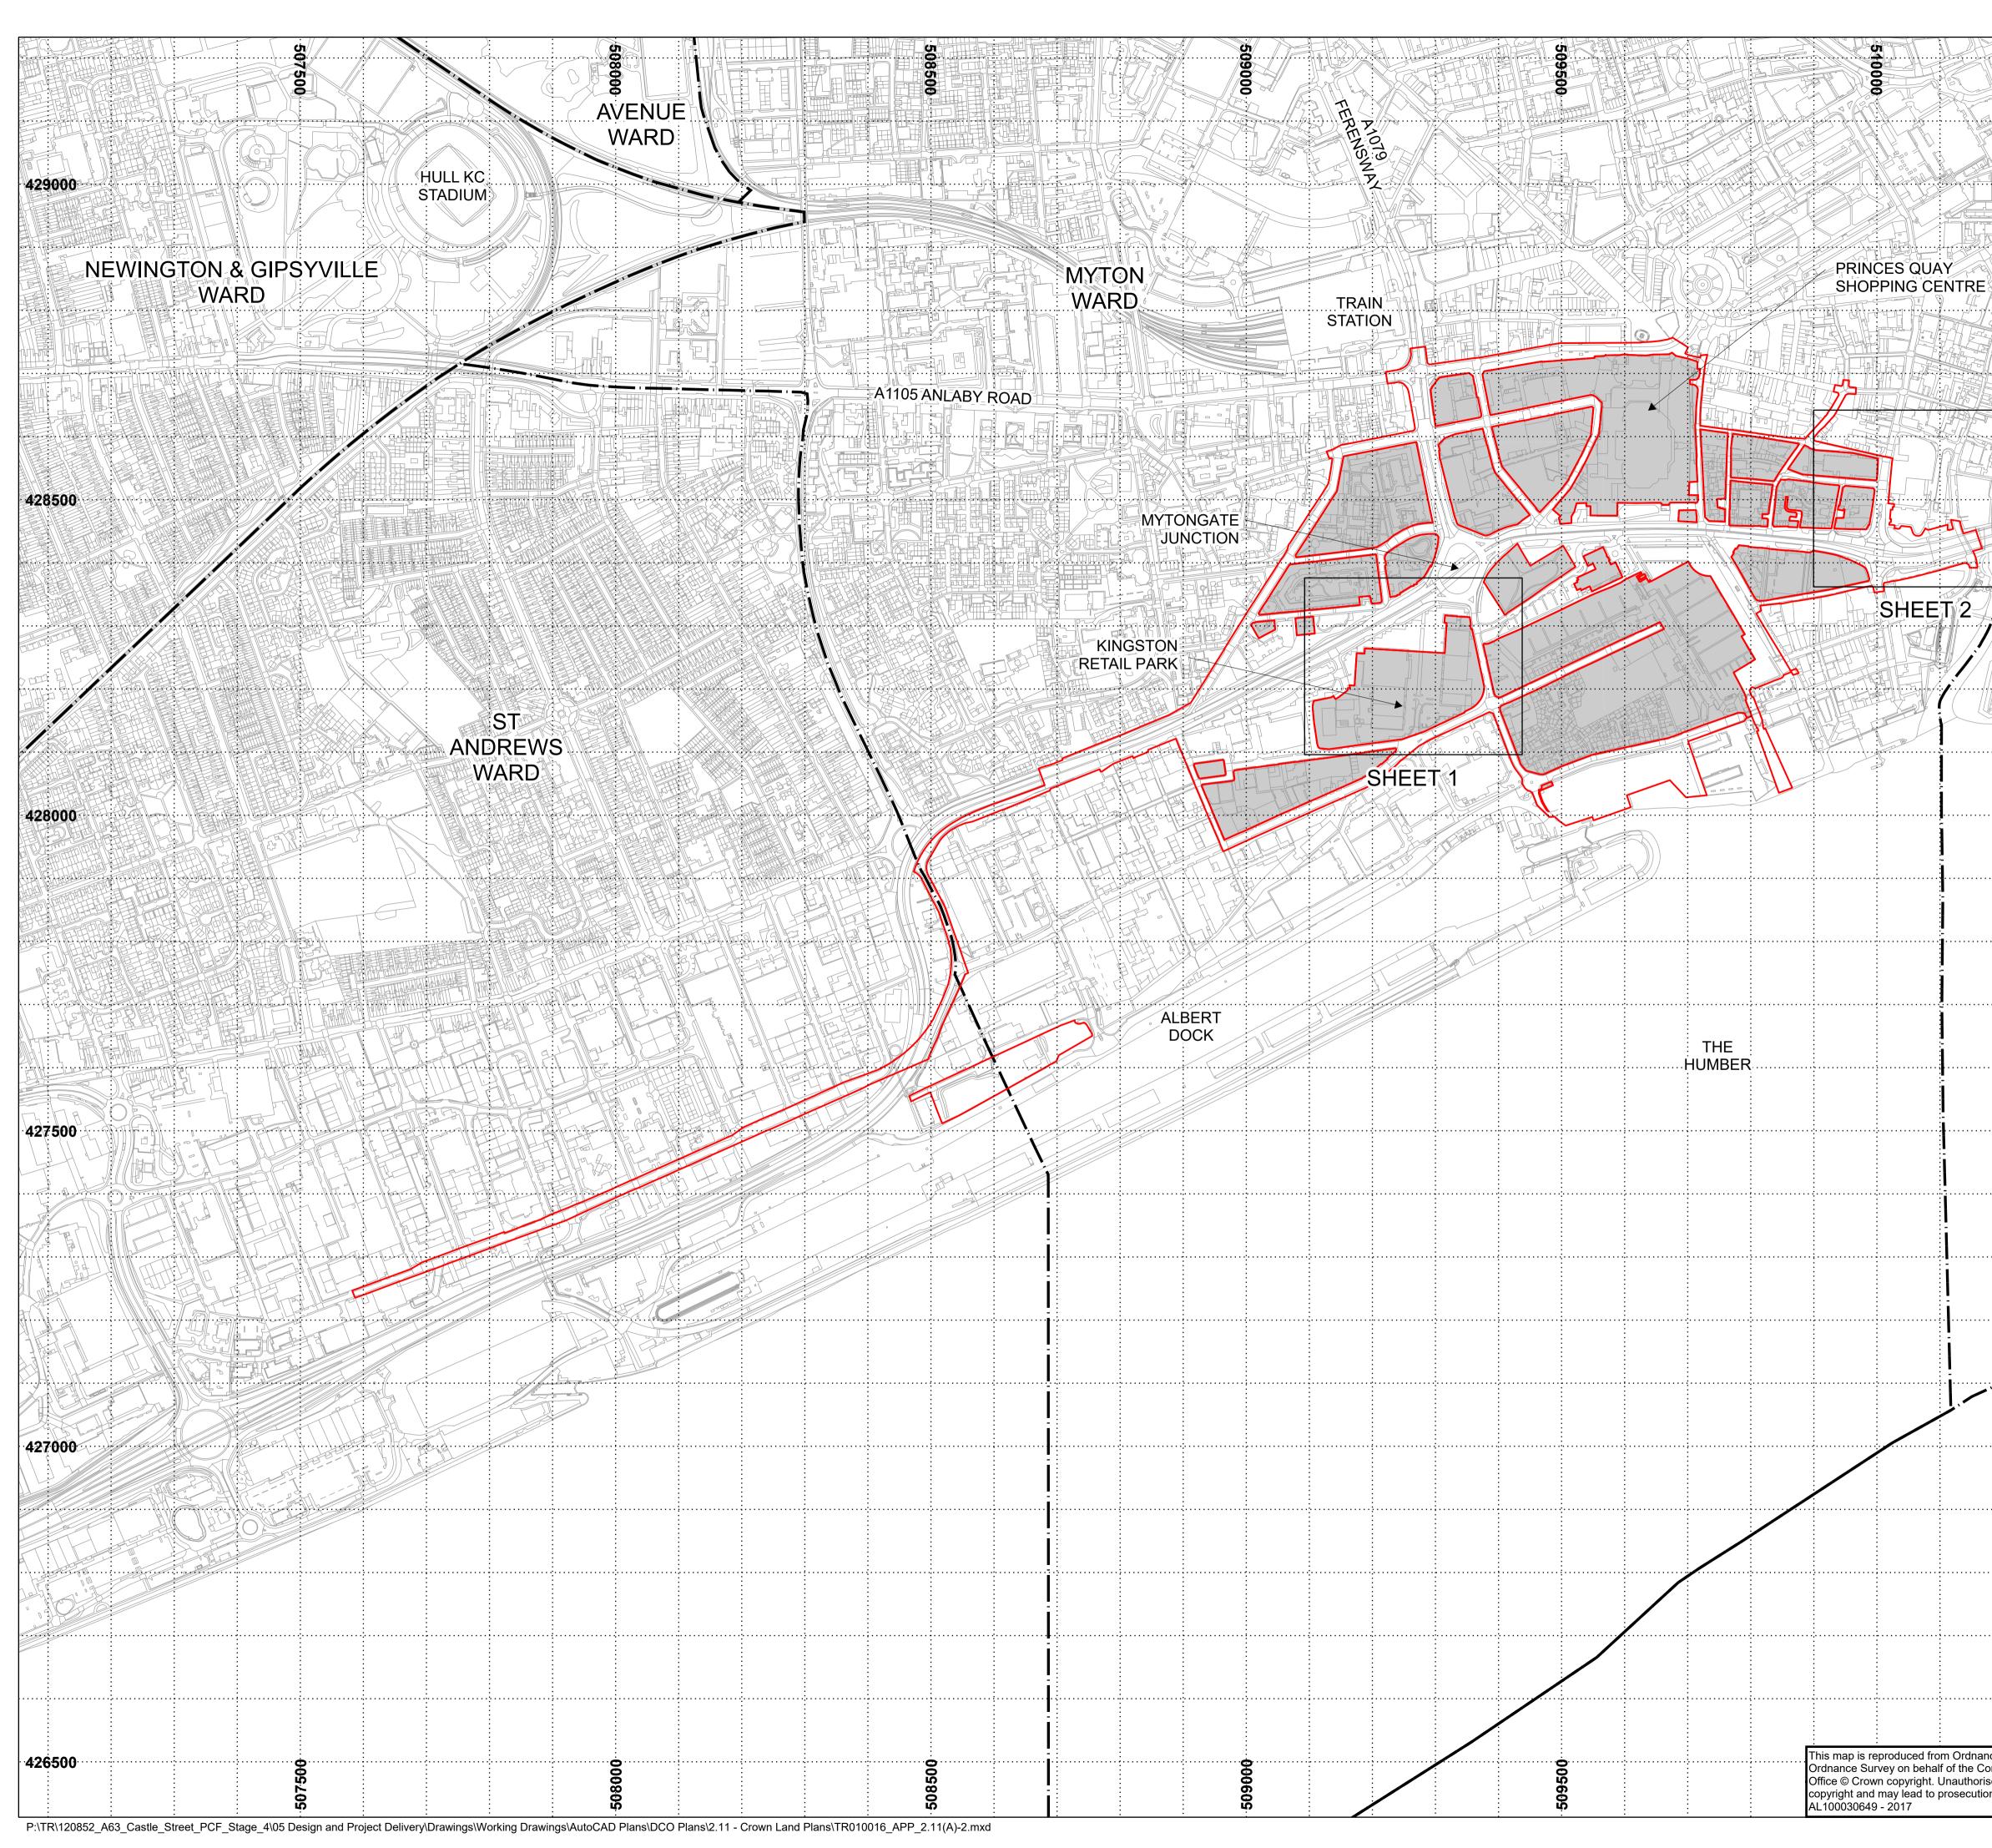

5(2)(n) "where applicable, a plan with any accompanying information identifying any Crown land."

5(4) "where a plan comprises three or more separate sheets a key plan must be provided showing the relationship between the different sheets."

# 2 SCHEDULE OF PLANS INCLUDED IN THIS APPLICATION DOCUMENT

| Drawing Title                                     | Drawing Number       | Revision |
|---------------------------------------------------|----------------------|----------|
| Crown Land Plans, Regulation 5(4) Key Plan        | TR010016/APP/2.11(A) | 2        |
| Crown Land Plans, Regulation 5(2)(n) Sheet 1 of 2 | TR010016/APP/2.11(B) | 2        |
| Crown Land Plans, Regulation 5(2)(n) Sheet 2 of 2 | TR010016/APP/2.11(C) | 2        |