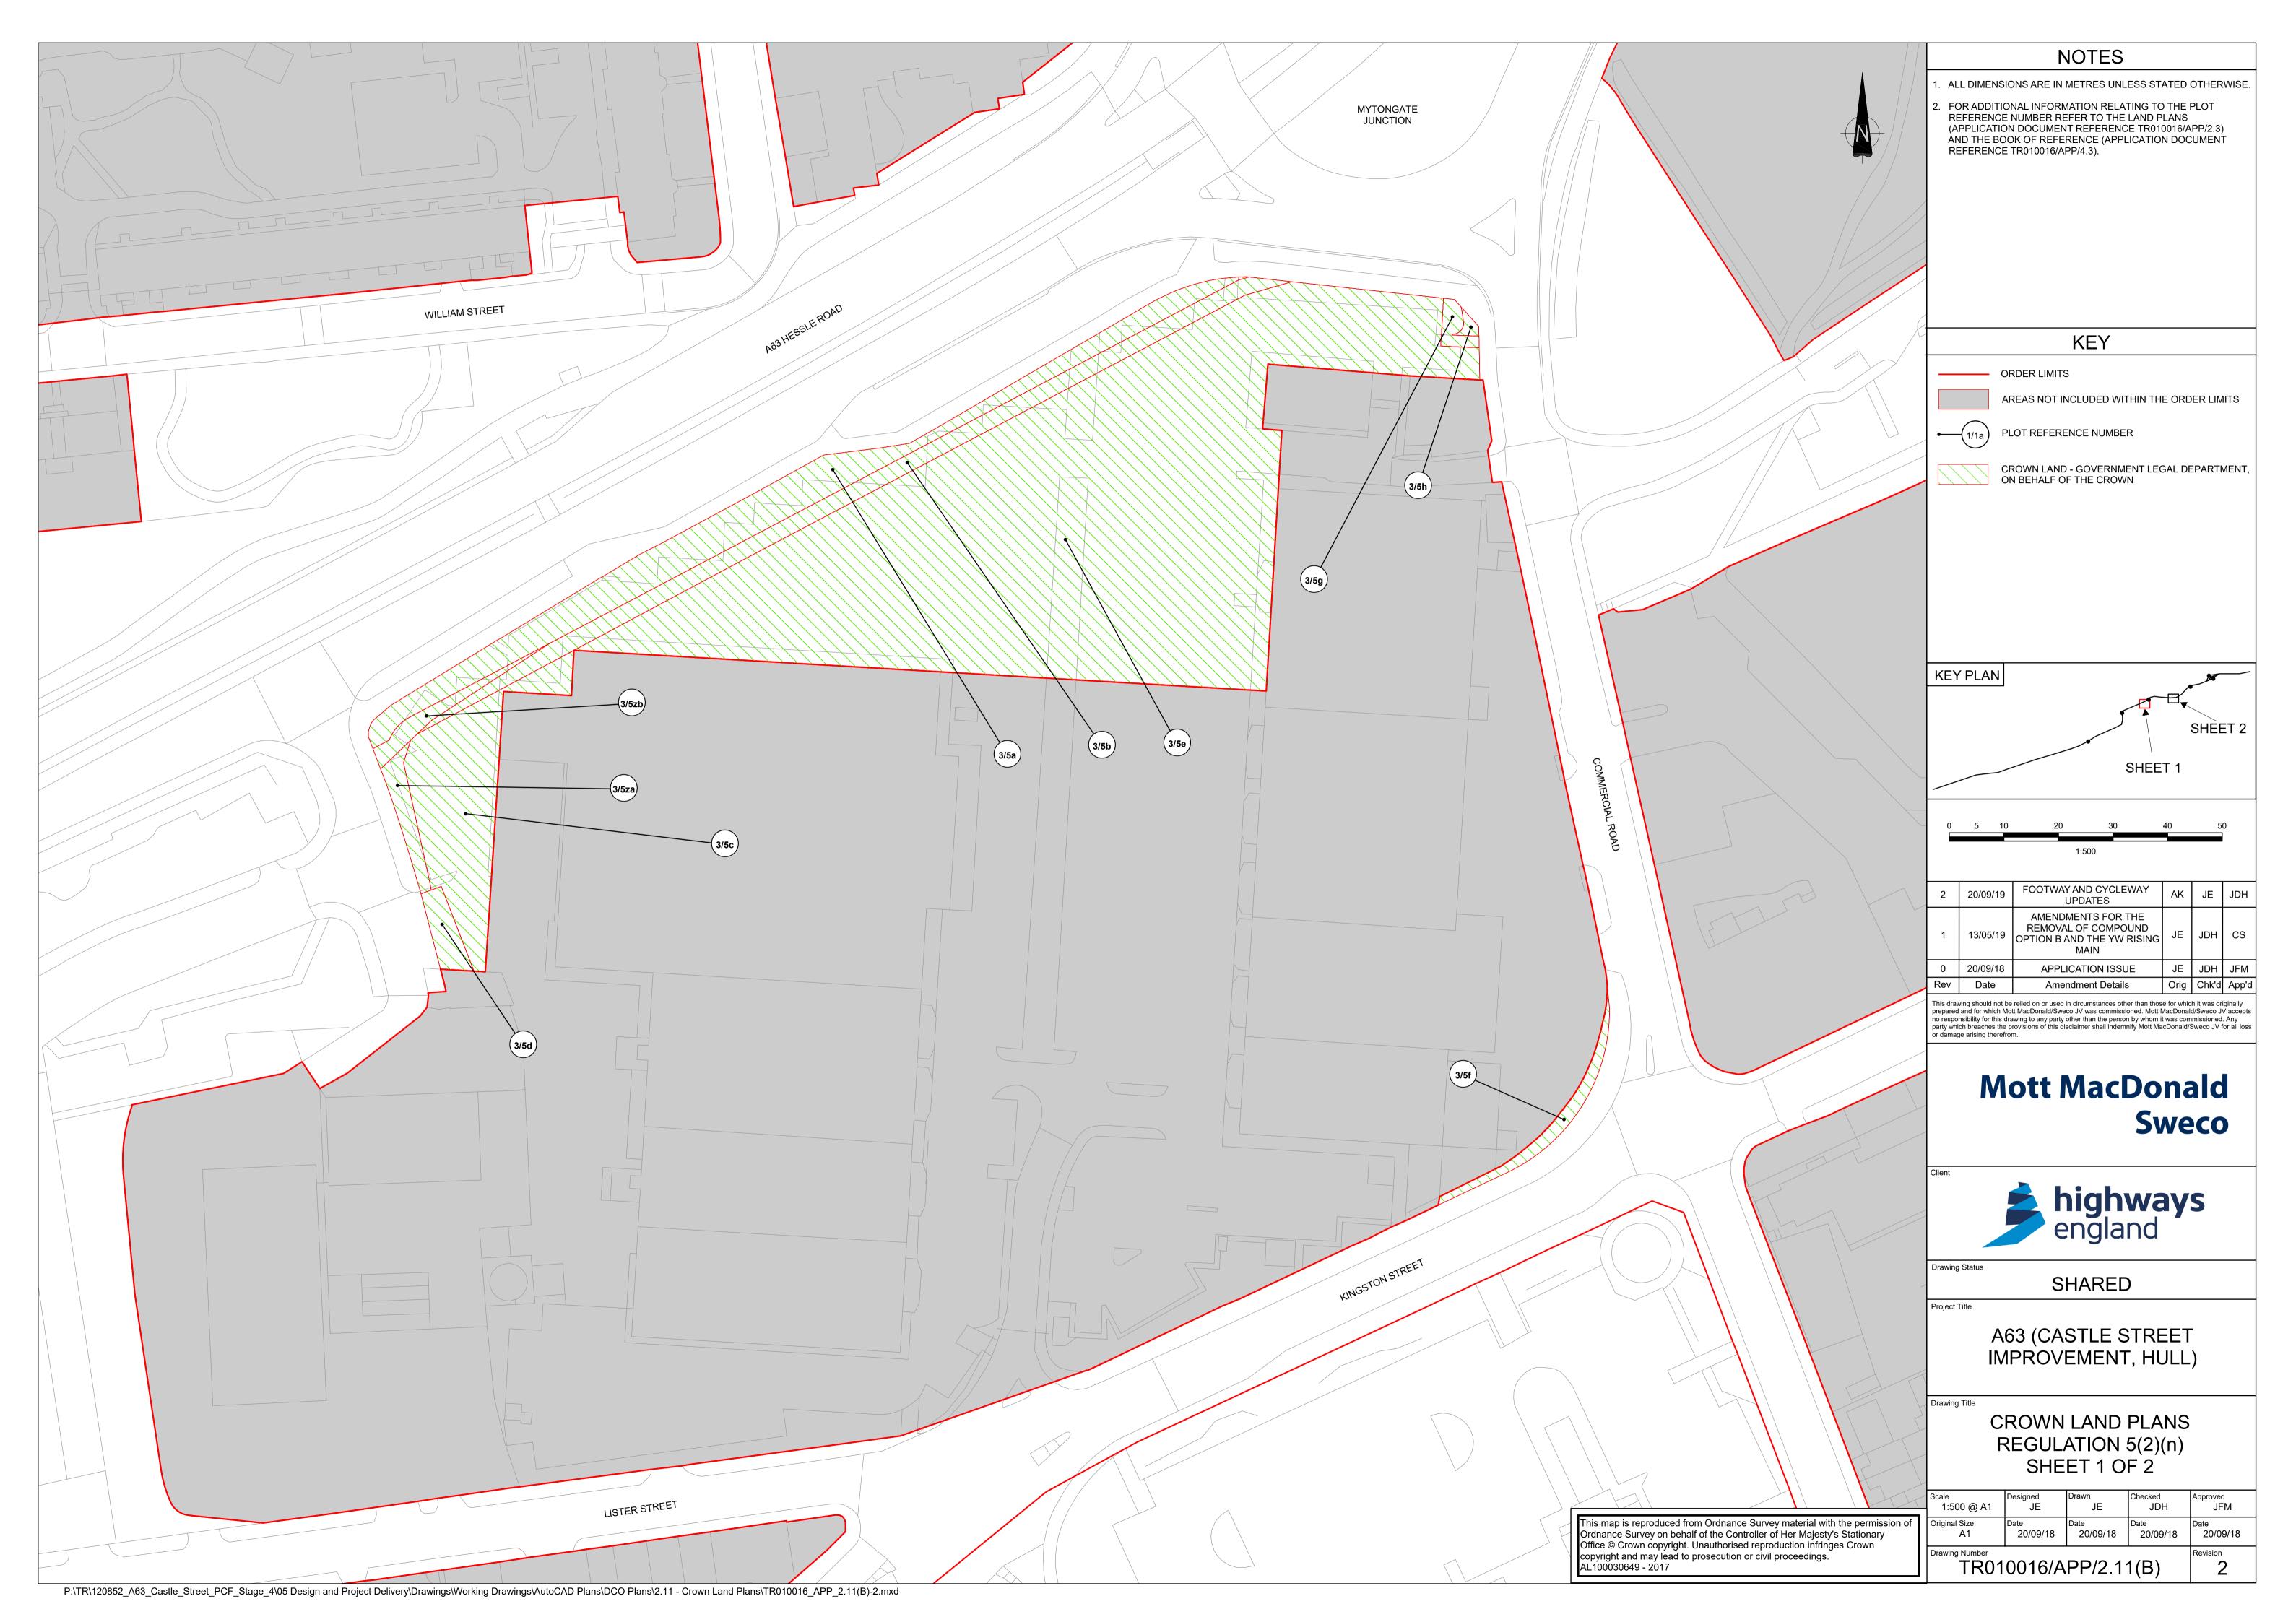

5(2)(n) "where applicable, a plan with any accompanying information identifying any Crown land."

5(4) "where a plan comprises three or more separate sheets a key plan must be provided showing the relationship between the different sheets."

# 2 SCHEDULE OF PLANS INCLUDED IN THIS APPLICATION DOCUMENT

| Drawing Title                                     | Drawing Number       | Revision |
|---------------------------------------------------|----------------------|----------|
| Crown Land Plans, Regulation 5(4) Key Plan        | TR010016/APP/2.11(A) | 2        |
| Crown Land Plans, Regulation 5(2)(n) Sheet 1 of 2 | TR010016/APP/2.11(B) | 2        |
| Crown Land Plans, Regulation 5(2)(n) Sheet 2 of 2 | TR010016/APP/2.11(C) | 2        |