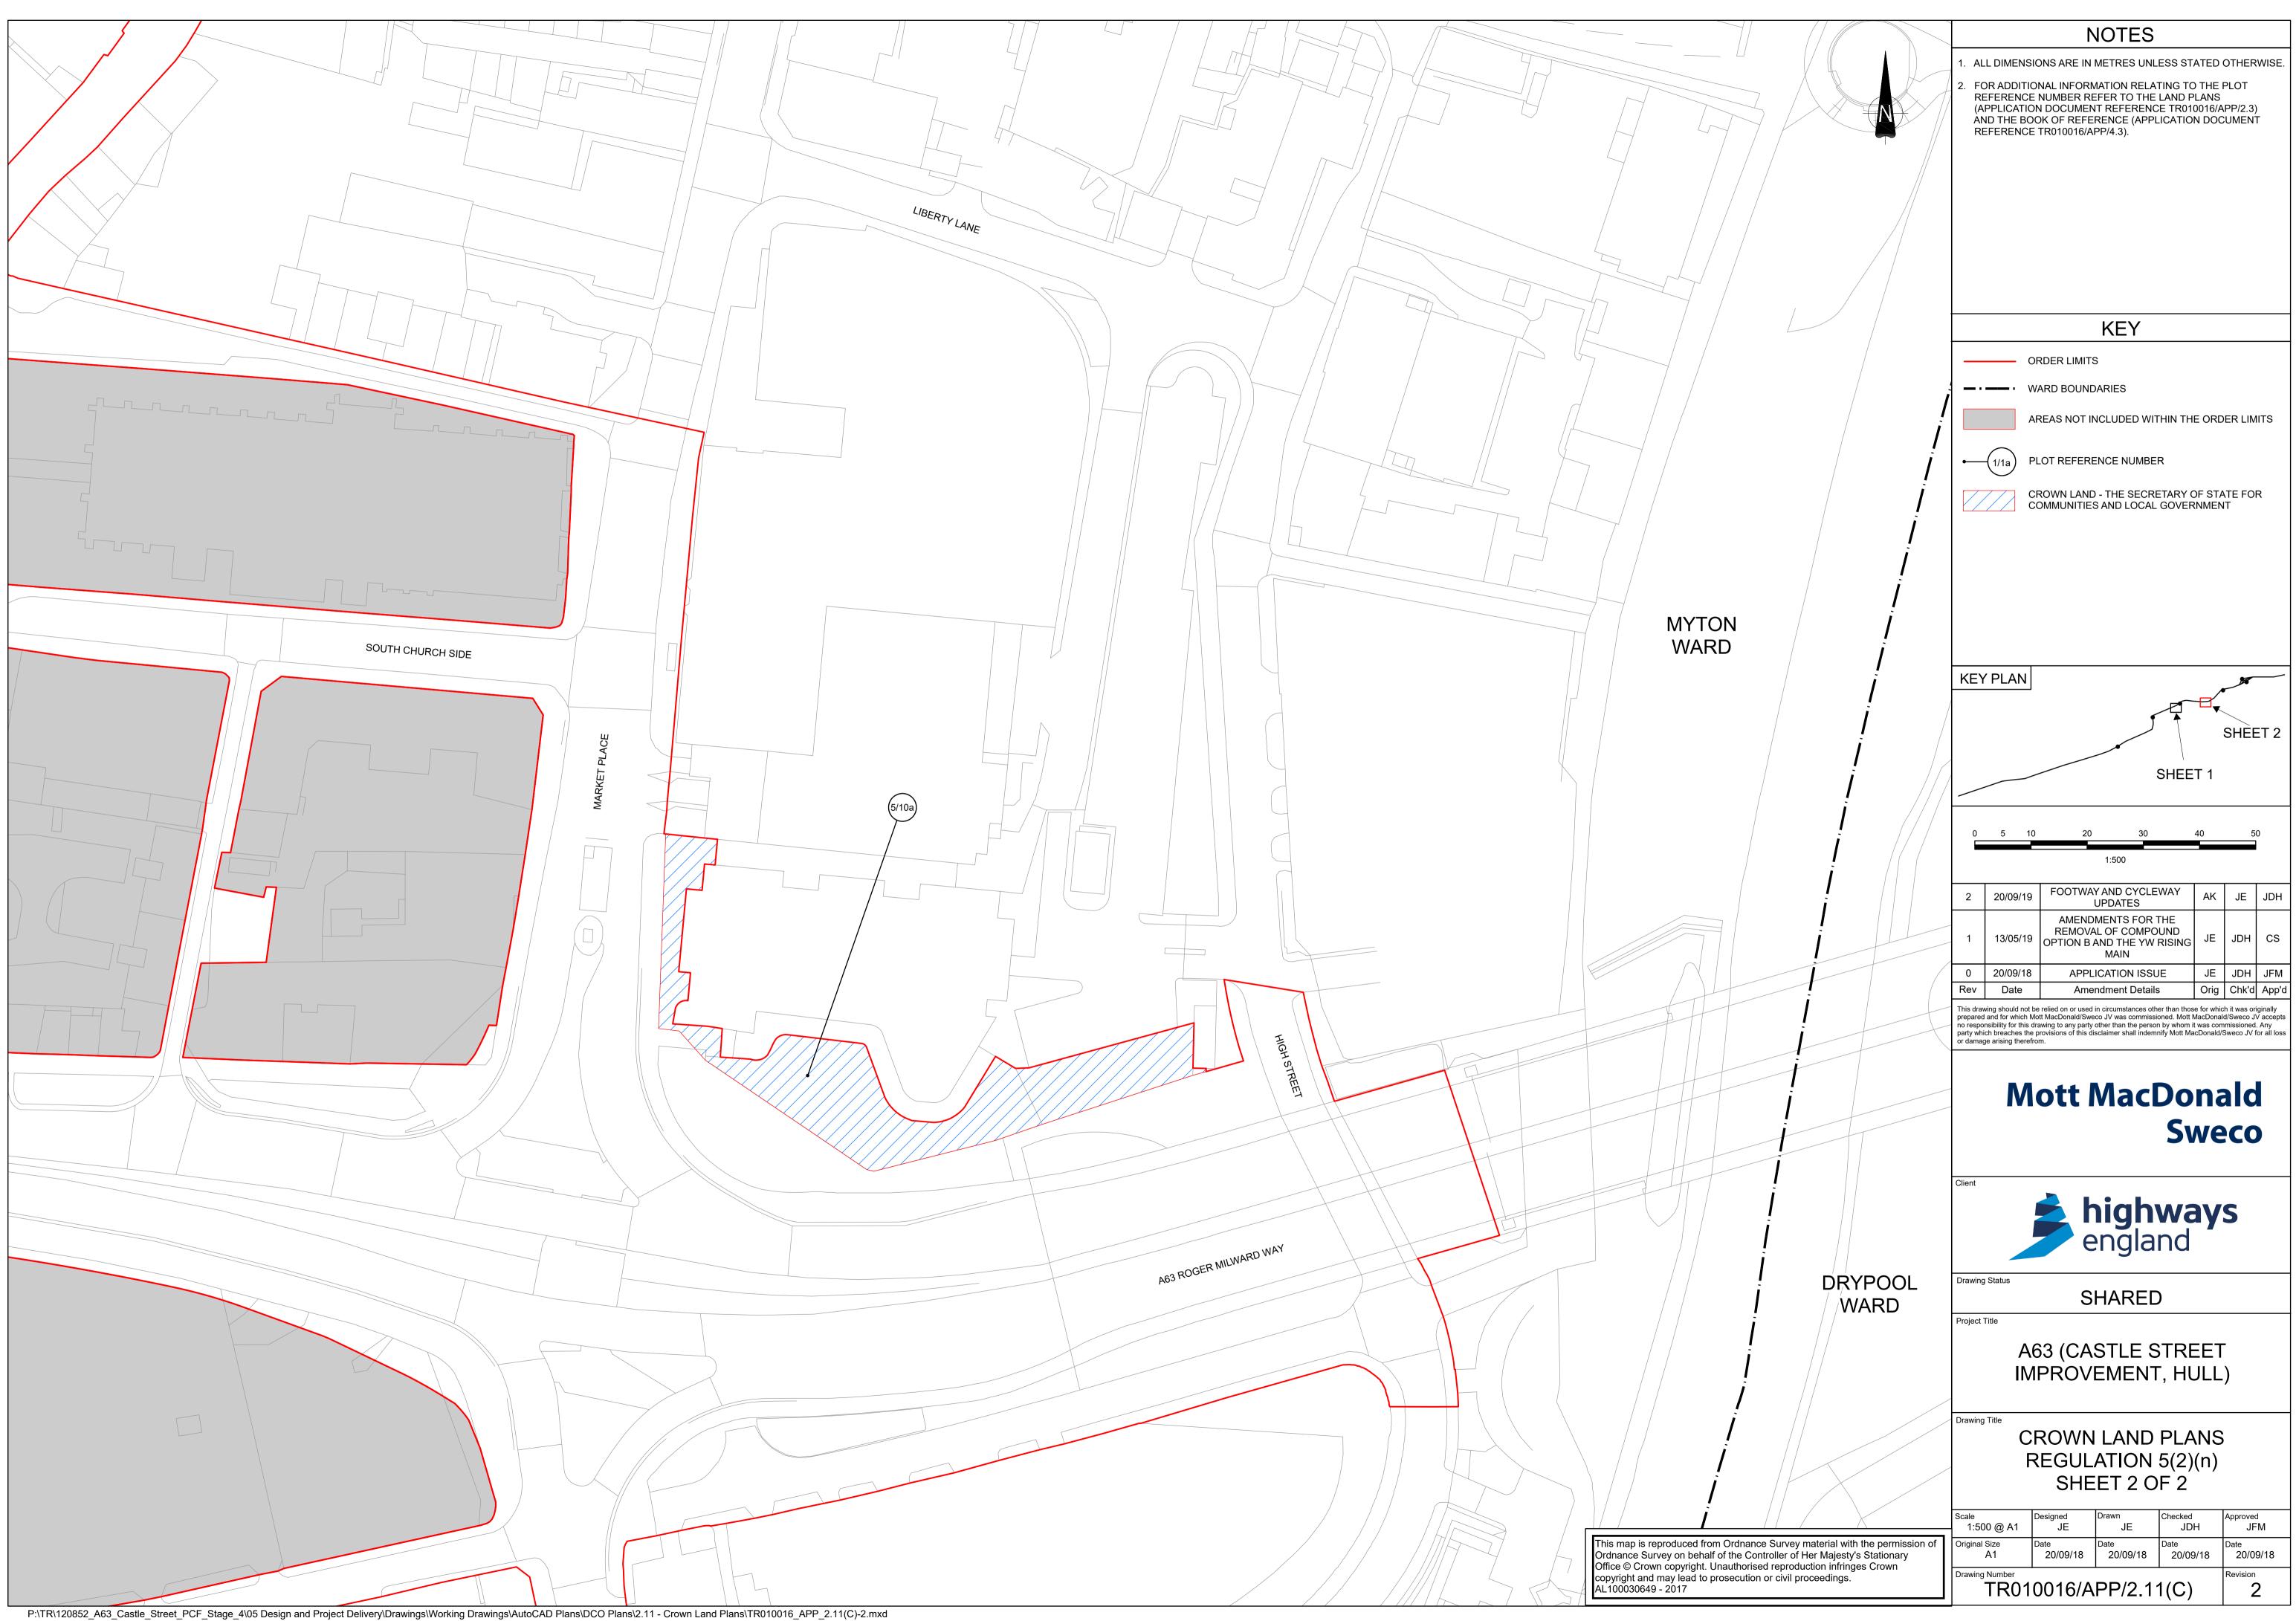

5(2)(n) "where applicable, a plan with any accompanying information identifying any Crown land."

5(4) "where a plan comprises three or more separate sheets a key plan must be provided showing the relationship between the different sheets."

# 2 SCHEDULE OF PLANS INCLUDED IN THIS APPLICATION DOCUMENT

| Drawing Title                                     | Drawing Number       | Revision |
|---------------------------------------------------|----------------------|----------|
| Crown Land Plans, Regulation 5(4) Key Plan        | TR010016/APP/2.11(A) | 2        |
| Crown Land Plans, Regulation 5(2)(n) Sheet 1 of 2 | TR010016/APP/2.11(B) | 2        |
| Crown Land Plans, Regulation 5(2)(n) Sheet 2 of 2 | TR010016/APP/2.11(C) | 2        |